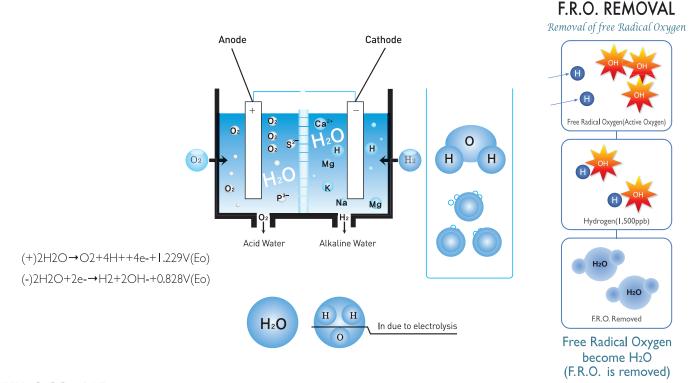

# **Explanation of Ionized Water**

With electrolyzed water, the cathode (-) produces Alkaline Ionized Water with minerals

(pH scope 7.5~10) - such as Ca, K, Mg, Na, etc. because the hydroxyl ion (OH-) generates a reaction.

The anode (+) has lots of hydrogen (H+) (pH scope  $3.5\sim6.5$ ) because the oxygen gas (O<sub>2</sub>) generates a reaction and acid ion water has many ions such as Cl, S, P.

The Ionized Alkaline Water and acid ion water, made by a water ionizer, has characteristics as below.