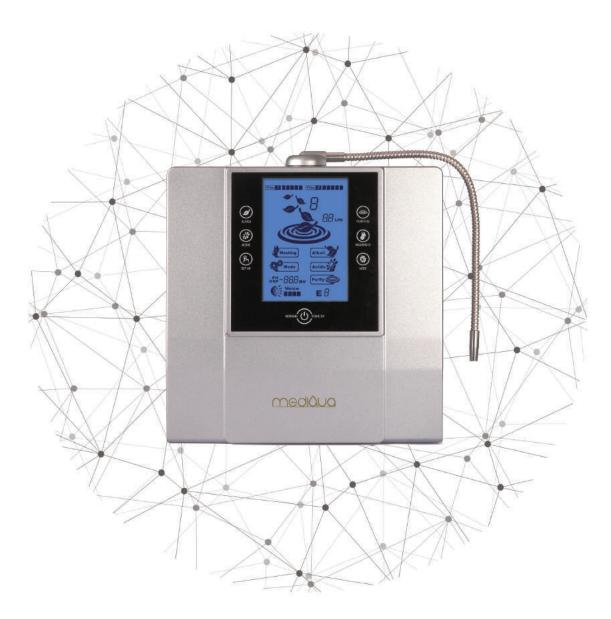

# Introducing for the first time!

The All-New 2019 Model! Alkaline Water Ionizer Mediqua AK-2000

Front sliding system

Fully convertible

The Latest Generation Alkaline Water Ionizer from the house of CREWELTER With never before advantages and health promise!

Blending world class technology with best product design,

the all-new MEDIQUA AK-2000 will give you a set of health benefits which are truly amazing!

Fitted in with latest features and a truly world class design,

#### Salient Features:

- Available in two convenient models :
  - Counter Top & Under Sink (With Faucet)
- Incredible pH ranges 3.0 to 11.5
- Up to -850 mv ORP
- Up to 1800 ppb Dissolved Hydrogen levels
- Front Sliding Door System
- 9 platinum coated titanium plates
- UV light technology
- Ergonomic Design
- Ultra Filtration (1st) & Multi Carbon Filtration (2nd) System
- Easy Scaling System with Cleaning filter
- RFID function Wireless filter indication system
- 7-inch big Screen
- Select your favourite language 5 Language Voices
- 400 Programmable pH and ORP levels
- Automatic Cleaning System