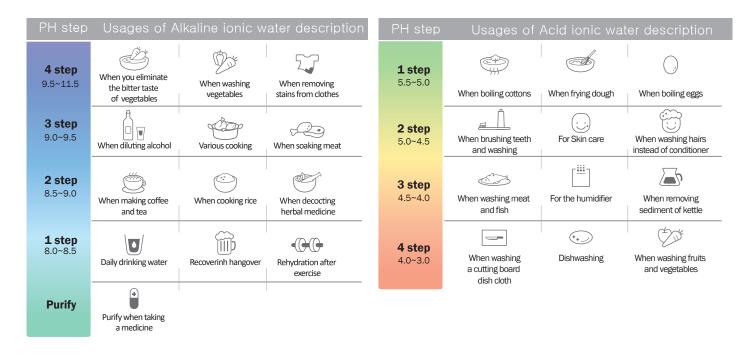

#### Useages of Ionized Alkaline and Acidic Water

# **Explanation of Ionized Water**

With electrolyzed water, the cathode (-) produces Alkaline Ionized Water with minerals

(pH scope 7.5~10) - such as Ca, K, Mg, Na, etc. because the hydroxyl ion (OH-) generates a reaction.

The anode (+) has lots of hydrogen (H+) (pH scope  $3.5\sim6.5$ ) because the oxygen gas (O<sub>2</sub>) generates a reaction and acid ion water has many ions such as Cl, S, P.

The Ionized Alkaline Water and acid ion water, made by a water ionizer, has characteristics as below.