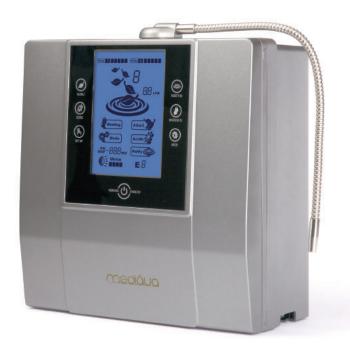

# Introducing for the first time!

The All-New 2019 Model! Alkaline Water Ionizer Mediqua AK-2000

Front sliding system

Fully convertible

The Latest Generation Alkaline Water Ionizer from the house of CREWELTER With never before advantages and health promise!

Blending world class technology with best product design,

the all-new MEDIQUA AK-2000 will give you a set of health benefits which are truly amazing!

Fitted in with latest features and a truly world class design,

#### Salient Features:

- Available in two convenient models :
  - Counter Top & Under Sink (With Faucet)
- Incredible pH ranges 3.0 to 11.5
- Up to -850 mv ORP
- Up to 1800 ppb Dissolved Hydrogen levels
- Front Sliding Door System
- 9 platinum coated titanium plates
- UV light technology
- Ergonomic Design
- Ultra Filtration (1st) & Multi Carbon Filtration (2nd) System
- Easy Scaling System with Cleaning filter
- RFID function Wireless filter indication system
- 7-inch big Screen
- Select your favourite language 5 Language Voices
- 400 Programmable pH and ORP levels
- Automatic Cleaning System